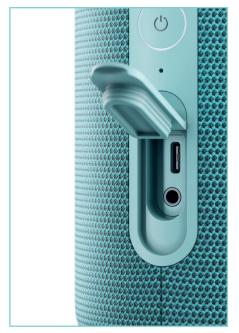

#### Easy to handle.

Attractive small size and less wheigt - easy to handle. Splash-proof case make it the perfect companion for your moves. A modern battery life of up to 14 hours and short charging time provide you long music enjoyment.