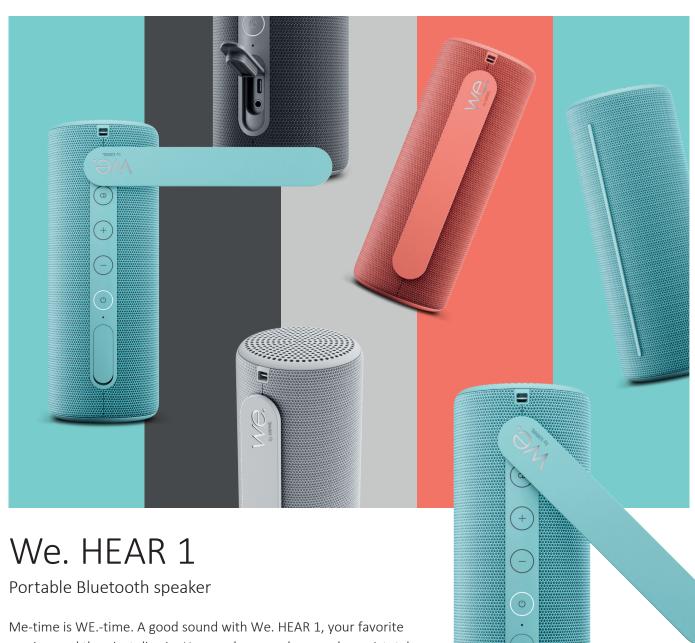

music - and then just dive in. Here and now and everywhere. A total output of 40 watts ensures super sound and a rich sound quality with a battery life of up to 14 hours. Four inspiring colours - for all your facets. Thanks to its small dimensions (90 x 220 x 83 mm) and its splash-proof housing, it's the perfect companion for your own

# We. HEAR 1

## Portable Bluetooth speaker

#### It's for all your facets.

The We. HEAR 1 Bluetooth speaker has a total power of 40 watts, provides super sound and a rich sound quality. For more extraordinary moments, just as extraordinary as you. For moments that rock.

#### Inspiring different.

The We. HEAR 1 Speaker comes in four inspiring colors - you have the choice. Turn it up, celebrate it. Colorful, loud and individual.

#### Easy to handle.

Attractive small size and less wheigt - easy to handle. Splash-proof case make it the perfect companion for your moves. A modern battery life of up to 14 hours and short charging time provide you long music enjoyment.

#### Size / Weight.

90 x 220 x 83 mm, 0,74 kg

Colour.

Storm grey

Cool grey

Coral red

Aqua blue

Power.